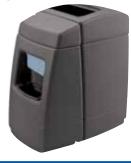

#### Island Convenience Centers

55-GALLON \$425.95 each **DOUBLE SIDED** 

- 55 gallon total trash capacity
- Includes 2 towel dispensers, 2 wash buckets and 2 squeegees

WSC-32

#### 55-GALLON \$319.05 each **SINGLE SIDED**

- 55 gallon total trash capacity
- Includes towel dispenser, wash bucket and squeegee

WSC-33