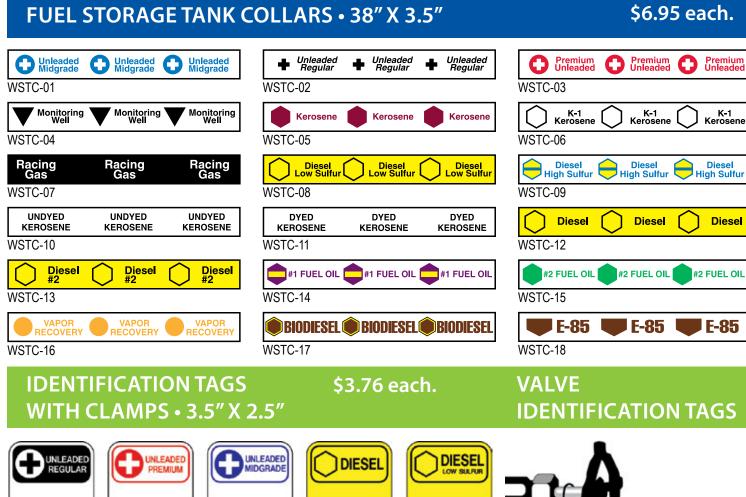

IDT-06

IDT-11

**IDT-16** 

IDT-26

IDT-03

#2 DIESEL LOW SULFUR

VALVE IDENTIFICATION TAGS 3.5" x 1.5"

**IDT-12** 

IDT-15

 Heavy gauge aluminum Nylon strap included

•To Order Valve ID Tags:

FUEL OIL

IDT-18

Ouantities of 1-50 \$1.43 each Quantities of 51 or more \$1.39 each

IDT-17

IDT-20

• USE ID Tag numbers from above but replace the "IDT" with "IVT"

KEROSENE UNDYED

Example: IDT-01 (unleaded regular) becomes IVT -01

IDT-21 DIESEL

Capacity tags 54¢ per set of 3

Order: 877.945.3744

Fax: 231.727.1300