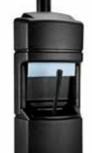

#### **SMOKERS' OUTPOST** STANDARD \$78.05 each

- 30 gallon trash capacity
- No sand or water needed

\$139.25 each

#### **SMOKERS' OUTPOST SITE SAVER COMBO**

- 30 gallon trash capacity
- No sand or water needed

WSC-31