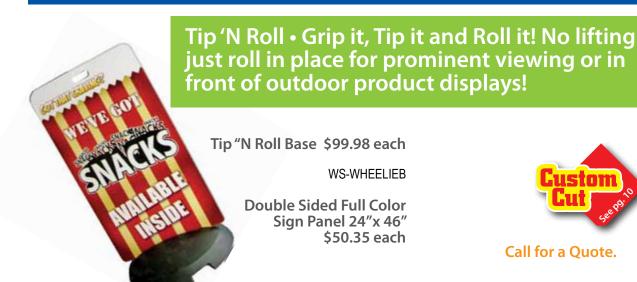

#### WHEELIE SIDEWALK SIGNS

For panels on the signs shown above, choose from any of the stock images shown in the catalog or call about custom signs.

WSP-06

WSP-07

WSP-08

WSP-09

WSP-10

WSP-11

## Let us help you with your custom order.