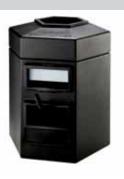

#### 45-GALLON HEX \$171.45 each

- 35 gallon trash capacity
- Uses 39 gallon trash bags
- Includes towel bucket, wash bucket and squeegee

WSC-26

#### **45-GALLON HEX**

\$139.25 each

- 35 gallon trash capacity
- Uses 39 gallon trash bags

WSC-28