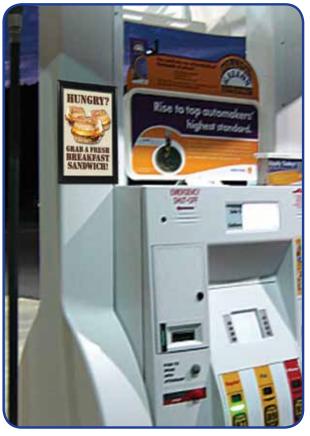

#### PROJECTION MOUNT SIGNS • 12" X 20" Coroplast \$14.25 each. Aluminum \$24.50 each.

Low cost and effective way to promote monthly sale items. Made from lightweight, durable 4 mil. Coroplast. Includes double-sided tape and holes for mounting. Can easily mount to island poles.

Projection Mount Signs mount on pump sides, walls, columns or poles.

See Projection Mount Signs mount Signs mount on pump sides, walls, columns or poles.

See Projection Mount Sign Image Options on Next page.