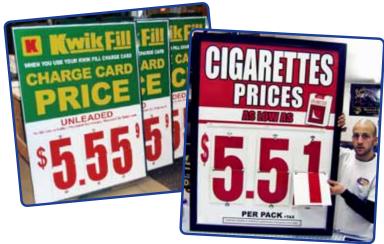

## **ACCORDION PRICE SIGNS**

## Make Advertising Versatile

#### Don't find your advertising stuck at one point.

The ability to change pricing, product or brands on the fly is a must in todays competitive marketplace. These accordion price signs can be customized to fit your products and price points can be adapted in seconds.

## MILK & EGGS One dozen eggs

\$ 2 1 0 \$ 1 5 0 \$ 1 1 0

A POS sign with options. This is one of our most popular signs and can be customized to fit any category

- Changeable Product Inserts
- Accordion Style Pricing
- Make this a Single or Double Sided Sign!

State \$550 30 pack

Advertise your dairy, beer, cigarettes or anything else with frequently changing price points!

Call us for a custom quote.