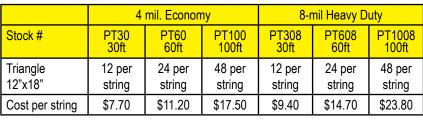

#### **CHECKERED RACE TRACK STARTER PENNANTS** Add style color pattern when ordering.

|                 | 4 mil. Economy |         |         | 8-mil Heavy Duty |         |         |
|-----------------|----------------|---------|---------|------------------|---------|---------|
| Stock #         | PT30           | PT60    | PT100   | PT308            | PT608   | PT1008  |
|                 | 30ft           | 60ft    | 100ft   | 30ft             | 60ft    | 100ft   |
| Rectangle       | 15per          | 30per   | 60per   | 15per            | 30per   | 60per   |
| 12"x18"         | string         | string  | string  | string           | string  | string  |
| Cost per string | \$7.70         | \$11.20 | \$17.50 | \$9.40           | \$14.70 | \$23.80 |