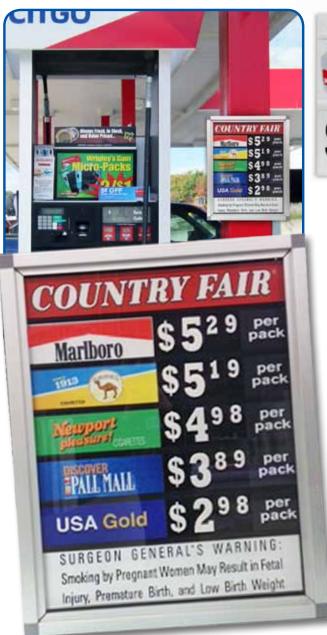

#### Don't find your advertising stuck at one point.

The ability to change pricing, product or brands on the fly is a must in todays competitive marketplace. These accordion price signs can be customized to fit your products and price points can be adapted in seconds.

## MILK & EGGS One dozen eggs

\$ 2 1 0 \$ 1 5 0 \$ 1 1 0

A POS sign with options. This is one of our most popular signs and can be customized to fit any category

- Changeable Product Inserts
- Accordion Style Pricing
- Make this a Single or Double Sided Sign!

State \$550 30 pack

Advertise your dairy, beer, cigarettes or anything else with frequently changing price points!

Call us for a custom quote.