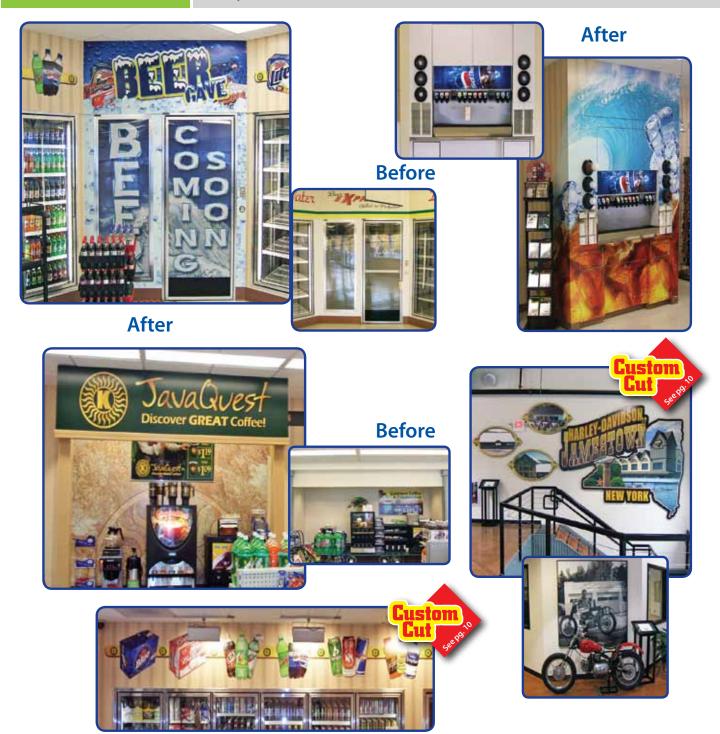

## WALL GRAPHICS & STORE INTERIOR SIGNS

The Options are Limitless

#### Transform your image, it's simple and cost effective.

Let us create unique and dynamic store interior signs and graphics that draw attention and promote your products while taking advantage of valuable space.

We can create graphics for your vendors or create a style to fit your store.

Stand out from the crowd! Call us for a quote.

## **WALL GRAPHICS & STORE INTERIOR SIGNS**

Create a Dynamic & Appealing Look

#### Drive sales while upgrading the look of your store.

The customer's experience is the most important element to repeat business. Use that extra available space to create a dynamic appearance that sets your stores apart from the competition.

Stand out from the crowd! Call us for a quote.

## **DIMENSIONAL SIGNAGE**

Take your signage to the next level. Dimensional signs STAND OUT and offer a hand-crafted and high-tech look to your business identity, trade-show presentations, sales and point-of-purchase displays!

We can Custom Cut any shape or create dramatic effects with multiple layers!

Look for the **Custom Cut** icon for great ideas to make your signage WOW your customer!

- Menu Signs
- Price Signs
- POP Signs
- Directional Signs
- Logos & Identity Signs
- Trade-Show Displays
- We can create custom designs or add a "New Dimension" to your current look!