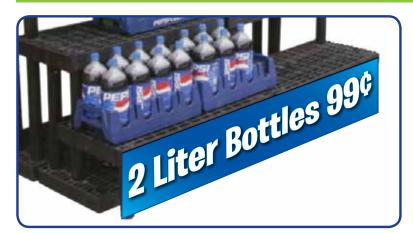

#### BENCHMASTER® All Plastic Display Systems

- Indoor/outdoor!
- Add visibility to your products!
- Increase Impulse Sales!
- Maximize your product space!

CS361201S 36"wide x 24" deep x 12" tall
CS661201S 66"wide x 24" deep x 12" tall
CS961201S 96"wide x 24" deep x 12" tall
CS961201S3 96"wide x 36" deep x 12" tall

CW363603S 36"wide x 39" deep x 36" tall CW663603S 66"wide x 39" deep x 36" tall CW963603S 96"wide x 39" deep x 36" tall

Additional leg sizes available! **CALL FOR PRICING!** 

#### **CUSTOM DISPLAY SHELF SIGNS**

Advertise your specials and make more sales! Call for details

CALL FOR PRICING!

We can create custom signage for your best selling items.