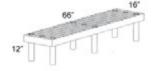

#### BENCHMASTER® All Plastic Display Systems

- Indoor/outdoor!
- Add visibility to your products!
- Increase Impulse Sales!
- Maximize your product space!

CS361201S 36"wide x 24" deep x 12" tall
CS661201S 66"wide x 24" deep x 12" tall
CS961201S 96"wide x 24" deep x 12" tall
CS961201S3 96"wide x 36" deep x 12" tall

CW363603S 36"wide x 39" deep x 36" tall CW663603S 66"wide x 39" deep x 36" tall CW963603S 96"wide x 39" deep x 36" tall

Additional leg sizes available! **CALL FOR PRICING!** 