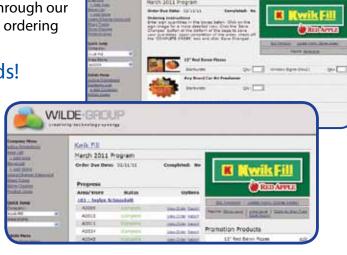

#### Web-Based Ordering System!

Wilde Signs has developed and invested in our own Web-Based Ordering System. This system is securely accessed through our web-site and greatly simplifies the coordination and ordering process for companies with multiple locations.

#### Program is Customized for your needs!

- Our system can be customized to fit your specific needs as shown on pages 3 and 4.
- We are dedicated to creating a highly functional and unique sign program for your marketing needs.
- Our Ordering System provides multiple levels of reporting.

## Custom Sign Programs offer the best value for your marketing dollars!

- We are dedicated to keeping costs low and quality high.
- We understand how valuable your time is our ordering system is designed to streamline your Monthly Sign Program updates.
- Our ordering system is offered at no additional cost to our clients.

## Call Today for a demonstration and an inside look at our Web-Based Ordering System.

We will be happy to listen to your needs and discuss how we can create a successful program for your company!