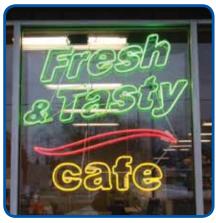

## **Neon Clocks**

Handcrafted to extremely high standards!

We also offer a unique selection of NEON Clocks.

- Custom neon and argon color lights.
- Custom clock faces to make them truly unique

11

Call us for a custom quote.