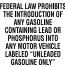

#### WARNING

The flow of gasoline through the pump nozzle can produce static electricity, which can cause a fire if gasoline is pumped into an ungrounded gasoline container. To avoid static buildup: place approved container. To avoid static dulldup: place approve container on the ground. Do not fill the containe in the vehicle or truck bed. Keep nozzle in conta with the container while filling.