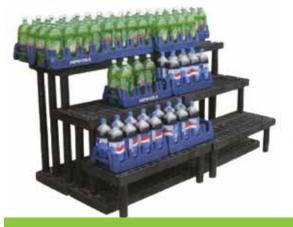

#### BENCHMASTER® All Plastic Display Systems

- Indoor/outdoor!
- Add visibility to your products!
- Increase Impulse Sales!
- Maximize your product space!

CS361201S 36"wide x 24" deep x 12" tall
CS661201S 66"wide x 24" deep x 12" tall
CS961201S 96"wide x 24" deep x 12" tall
CS961201S3 96"wide x 36" deep x 12" tall

CW363603S 36"wide x 39" deep x 36" tall CW663603S 66"wide x 39" deep x 36" tall CW963603S 96"wide x 39" deep x 36" tall

Additional leg sizes available! **CALL FOR PRICING!** 

#### **CUSTOM DISPLAY SHELF SIGNS**

Advertise your specials and make more sales! Call for details

CALL FOR PRICING!

We can create custom signage for your best selling items.