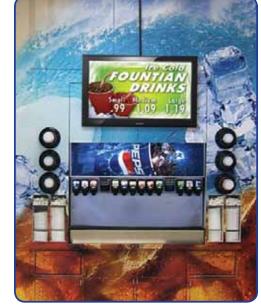

## **DYNAMIC DIGITAL AUDIO & VISUAL**

Wilde Signs sells, installs, services and provides content for your companies audio/visual digital signage. Wilde Signs is partnering with a leading provider of state-of-the-art audio/visual technology so we can provide you with the system and options that best fit your company's needs.

Wilde Signs offers a wide array of custom digital signage applications including digital menu systems

 Interior and exterior digital or LED technology

System integrated for multiple locations

 Use eye-catching digital menus to replace traditional menu boards

Custom kiosks and enclosures

ing IIn with a GREFNER WAY OF

Powering Up with a GREENER WAY OF THINKING!

Call us for a consultation and let us demonstrate how you can upgrade to the high-tech world with the digital impact!