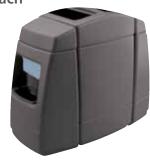

#### **Waste Containers**

#### **45-GALLON HEX**

\$139.25 each

- 35 gallon trash capacity
- Uses 39 gallon trash bags

WSC-28

#### 38-GALLON SQUARE \$118.75 each

- 38 gallon trash capacity

WSC-29

## • Uses 39 gallon trash bags