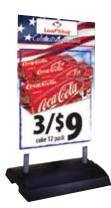

#### SPRINGER SIDEWALK SIGN The Ultimate portable outdoor sign!

Light weight but can withstand 30+ mph winds. You can change the sign faces in seconds. So have several on hand to keep your message fresh.

Base \$88.57 each WS-SPRING01

Double Sided Sign Panel \$27.98 each WS-SPRING02

Standard Sign panel is 24" x 36" and is made of 10 mil. Coroplast. Choose from one of the stock images shown in our catalog.

Call us about custom images.
WE CAN ALSO CREATE CUSTOM SHAPES!