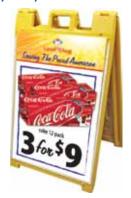

#### **SWINGER SIDEWALK SIGN**

#### SWINGER CHANGEABLE MESSAGE SIGN

32" x 42" swinging sign with 24" x 36" double sided sign. Sign includes 1 double sided sign panel with one of our stock images shown throughout our catalog.

Call us about custom images designed for your promotion.

\$149.75 each

WS-SSS

32" x 42" swinging changeable message sign with 2 sided 7 line, 24" x 36" white sign face and over (300) 4" letters and numbers included.

Custom 24" x 9" header panel available.
Call us to discuss your needs.

\$167.50 each

WS-SMS