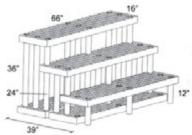

#### BENCHMASTER® All Plastic Display Systems

- Indoor/outdoor!
- Add visibility to your products!
- Increase Impulse Sales!
- Maximize your product space!

CS361201S 36"wide x 24" deep x 12" tall
CS661201S 66"wide x 24" deep x 12" tall
CS961201S 96"wide x 24" deep x 12" tall
CS961201S3 96"wide x 36" deep x 12" tall

CW363603S 36"wide x 39" deep x 36" tall CW663603S 66"wide x 39" deep x 36" tall CW963603S 96"wide x 39" deep x 36" tall

Additional leg sizes available! **CALL FOR PRICING!** 