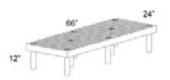

#### BENCHMASTER® All Plastic Display Systems

- Indoor/outdoor!
- Add visibility to your products!
- Increase Impulse Sales!
- Maximize your product space!

CS361201S 36"wide x 24" deep x 12" tall
CS661201S 66"wide x 24" deep x 12" tall
CS961201S 96"wide x 24" deep x 12" tall
CS961201S3 96"wide x 36" deep x 12" tall

CW363603S 36"wide x 39" deep x 36" tall CW663603S 66"wide x 39" deep x 36" tall CW963603S 96"wide x 39" deep x 36" tall

Additional leg sizes available! **CALL FOR PRICING!** 