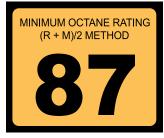

#### **OCTANE RATING DECALS • 3" X 2.5"**

MINIMUM OCTANE RATING (R + M)/2 METHOD

MINIMUM OCTANE RATING (R + M)/2 METHOD

| QTY. | PRICE    |
|------|----------|
| 50   | .20 each |
| 100  | .18 each |
| 200  | .16 each |
| 500  | .14 each |

36

OR-87 OR-89

**OR-93** 

Other octane numbers available • 4" x 3" Michigan mandatory decals also available.

Don't see what you need... Call us, we can make it!