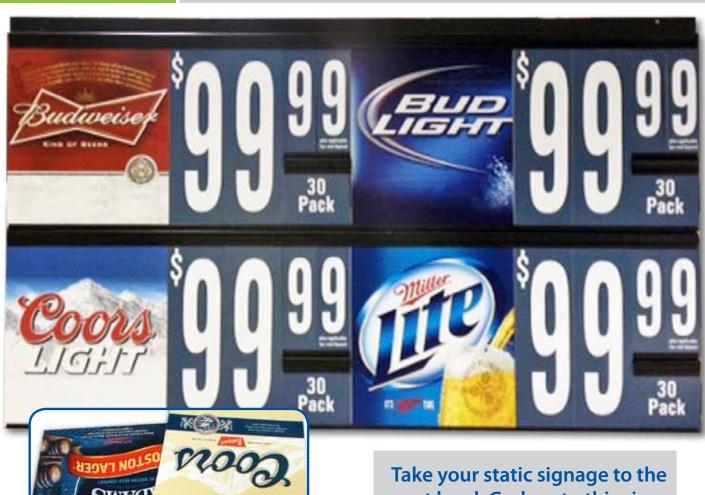

#### Keep a fresh and up to date POS plan with one sign.

These signs brings your POS to the next level. Perfect for cigarette and beer POS that has frequently changing price points, products and brands. Don't limit your capabilities with static signage.

Take your static signage to the next level. Grab onto this sign for full POS versatility.

- Spiral Bound Brand Inserts
- Spiral Bound Pricing
- Spiral Bound Product Inserts
- Make this a Single or Double Sided Sign!

This sign has unlimited capabilities with 12 different beer brands and all the corresponding products available. You could advertise cigarettes or a combination of any products.