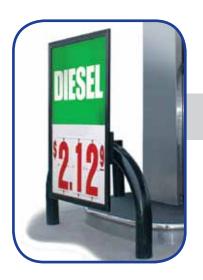

## **BUMPER POST SIGNS**

#### Promote at the pumps.

Try our Bumper Post Signs. Printed on inexpensive, durable coroplast. Choose from any image in our catalog or let us design a custom image for you.

Please measure the height and width of posts before ordering.

## **Bumper Post Flip Signs**

\$341.11 each. Includes frame, sign insert, # sets and mounting hardware.

See page 16 for stock price signs.

We can create custom price signs as well.

Call for a quote.

**Complete with Panel and Zip Ties** 