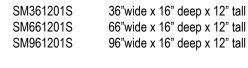

#### BENCHMASTER® All Plastic Display Systems

- Indoor/outdoor!
- Add visibility to your products!
- Increase Impulse Sales!
- Maximize your product space!

CS361201S 36"wide x 24" deep x 12" tall
CS661201S 66"wide x 24" deep x 12" tall
CS961201S 96"wide x 24" deep x 12" tall
CS961201S3 96"wide x 36" deep x 12" tall

CW363603S 36"wide x 39" deep x 36" tall CW663603S 66"wide x 39" deep x 36" tall CW963603S 96"wide x 39" deep x 36" tall

Additional leg sizes available! **CALL FOR PRICING!** 