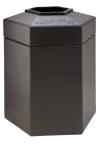

#### Island Convenience Centers

55-GALLON \$425.95 each **DOUBLE SIDED** 

- 55 gallon total trash capacity
- Includes 2 towel dispensers, 2 wash buckets and 2 squeegees

WSC-32

#### 55-GALLON \$319.05 each **SINGLE SIDED**

- 55 gallon total trash capacity
- Includes towel dispenser, wash bucket and squeegee

WSC-33