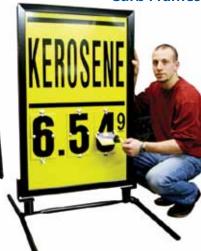

#### **SWINGER SIDEWALK SIGN**

#### SWINGER CHANGEABLE MESSAGE SIGN

32" x 42" swinging sign with 24" x 36" double sided sign. Sign includes 1 double sided sign panel with one of our stock images shown throughout our catalog.

Call us about custom images designed for your promotion.

\$149.75 each

WS-SSS

32" x 42" swinging changeable message sign with 2 sided 7 line, 24" x 36" white sign face and over (300) 4" letters and numbers included.

Custom 24" x 9" header panel available.
Call us to discuss your needs.

\$167.50 each

WS-SMS